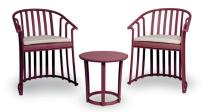

# RAFF SET WITH CUSHIONS BURDEAUX

Designed by Joan Gaspar

#### DESCRIPTION

Set for indoor and outdoor use, consisting of 2 armchairs and a table. Injected with fiberglass and PP. UV protection. Net weight 16kg. Cushions included Hazelnut color, quick-drying Gravidry, 30 mm and 30 kg density. Upholstered with mass-dyed acrylic fabric, cover with removable zipper and fastening with ribbons. Optimal packaging.