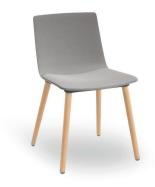

# SKIN WOOD CHAIR FULLY UPHOLSTERED ERA GENERATION CSE02

Designed by Josep Lluscà

## DESCRIPTION

Fully upholstered chair. Seat injected in polypropylene with fiberglass. Beech wood legs.

## SHELL COLOR

Era Generation CSE02