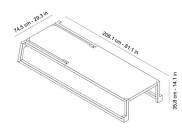

### MEASUREMENTS

W 74,5cm × L 200cm × H 35,8cm W 29.34in × L 78.75in × H 14.1in

## CHARACTERISTICS

Weight 19,25 Kg. Maximum Stackable

| STD   | Packaging dim. | Units Container | Units Container | Units Container | Units Trayler | Units Truck |
|-------|----------------|-----------------|-----------------|-----------------|---------------|-------------|
| units | (cm)           | 20'             | 40'             | HC              | 70m³          | 100m³       |
| 2X    | 78 × 217 × 50  | 56              | 128             | 160             |               | 200         |