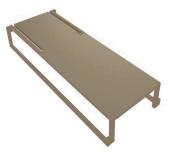

# BARCINO SUN BED SAND

Designed by Joan Gaspar

## DESCRIPTION

Sun bed for indoor and outdoor use. Anodized aluminum structure painted by kiln spray 40x40 mm and 2 mm thick. 1,170 gr / m2 Textilene, heat welded for greater resistance, and double yarn weft and warp. Reclinable in 5 positions, including extra flat position ideal for lying on your stomach. Backrest with safety stop. Wheels on rear legs and anti-slip lugs on the front and rear.

### MEASUREMENTS

W 74,5cm × L 200cm × H 35,8cm W 29.34in × L 78.75in × H 14.1in