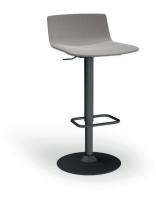

# SKIN STOOL CENTRAL BASE FULLY UPHOLSTERED ERA GENERATION CSE02

Designed by Josep Lluscà

### DESCRIPTION

Fully upholstered stool. Seat injected in polypropylene with fiberglass. Black painted steel foot, with pump.

48 cm / 18.89 in

## SHELL COLOR

Era Generation CSE02

### MEASUREMENTS

W 48cm × L 48cm × H 115cm × Hs 77cm W 18.9in × L 18.9in × H 45.28in × Hs 30.32in