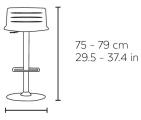

### MEASUREMENTS

W 48cm × L 48cm × H 115cm × Hs 77cm W 18.9in × L 18.9in × H 45.28in × Hs 30.32in