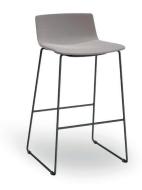

# SKIN STOOL FULLY UPHOLSTERED ERA GENERATION CSE02

Designed by Josep Lluscà

#### DESCRIPTION

Fully upholstered stool. Seat injected in polypropylene with fiberglass. Black painted steel structure.