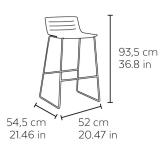

## MEASUREMENTS

W 52cm × L 54,5cm × H 94,5cm × Hs 73cm W 20.48in × L 21.46in × H 37.21in × Hs 28.75in

### UPHOLSTERED

W width L lenght H height Hs seat height Ha Arm height Ø Diameter