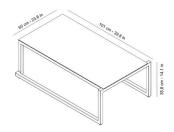

## **MEASUREMENTS**

W 60cm × L 101cm × H 35,8cm W 23.63in × L 39.77in × H 14.1in