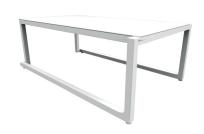

## TABLES BARCINO TABLETOP WHITE

Designed by Joan Gaspar

## **DESCRIPTION**

stackable centre table for indoor and outdoor use. Anodised aluminium structure, spray finish and kiln-dried.