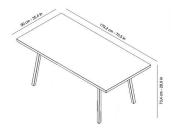

## **MEASUREMENTS**

W 90cm × L 180cm × H 73,4cm W 35.44in × L 70.87in × H 28.9in