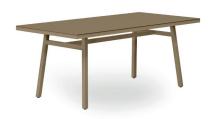

# TABLES BARCINO TABLETOP SAND

Designed by Joan Gaspar

## **DESCRIPTION**

Rectangular  $180 \times 90$  table for indoor and outdoor use. Anodised aluminium structure, spray painted and oven dried,  $40 \times 40$  mm and 2 mm thick. About 3 mm thick.