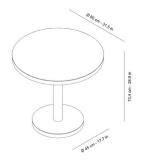

Ref. 01423 - EAN 8411344014233

# TABLES BARCINO TABLETOP SAND

Designed by **Joan Gaspar** 

### DESCRIPTION

Table for indoor and outdoor use. Powder coated anodized aluminium frame and ovendrying 40 x 40 mm and 1,50 mm thick. Table top of 3 mm. thickness. Net weight 24 kg (52.91 lb).

#### **CERTIFICATIONS**

UNE-EN 581-1





#### **MEASUREMENTS**

H 74cm × Ø 80cm H 29.14in × Ø 31.5in

#### **CHARACTERISTICS**

Weight 22 Kg.

| STD   | Packaging dim. | Units Container | Units Container | Units Container | Units Trayler | Units Truck |
|-------|----------------|-----------------|-----------------|-----------------|---------------|-------------|
| units | (cm)           | 20'             | 40'             | HC              | 70m³          | 100m³       |
| 1X    | 82 × 82 × 15   | 220             | 440             | 440             |               |             |

#### COLOR



#### PEDESTAL COLOR



## SUSTAINABLE PRODUCTION - ENVIRONMENTAL COMMITMENT



Resol invests money research and search for more sustainable processes.



All Resol products are produced with a res-ponsible use of water.



Dangerous chem