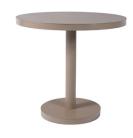

# TABLES BARCINO TABLETOP SAND

Designed by **Joan Gaspar** 

### DESCRIPTION

Table for indoor and outdoor use. Powder coated anodized aluminium frame and ovendrying 40 x 40 mm and 1,50 mm thick. Table top of 3 mm. thickness. Net weight 24 kg (52.91 lb).

#### **MEASUREMENTS**

H 74cm × Ø 80cm H 29.14in × Ø 31.5in