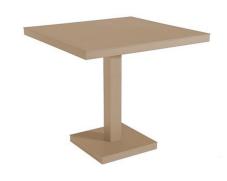

# TABLES BARCINO TABLETOP SAND

Designed by **Joan Gaspar** 

#### **DESCRIPTION**

Table for indoor and outdoor use. Powder coated anodized aluminium frame and oven-drying  $40 \times 40$  mm and 1,50 mm thick. Table top of 3 mm. thickness. Net weight 24 kg (52.91 lb).