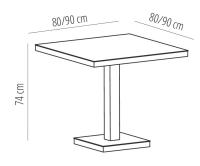

## **MEASUREMENTS**

W 90cm × L 90cm × H 74cm W 35.44in × L 35.44in × H 29.14in

| STD   | Packaging dim. | Units Container | Units Container | Units Container | Units Trayler | Units Truck |
|-------|----------------|-----------------|-----------------|-----------------|---------------|-------------|
| units | (cm)           | 20'             | 40'             | HC              | 70m³          | 100m³       |
| 1X    | 92 × 92 × 15   | 200             | 440             | 440             | 520           |             |