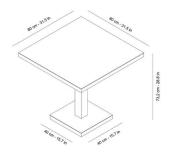

Ref. 01406 - EAN 8411344014066

# TABLES BARCINO TABLETOP SAND

Designed by **Joan Gaspar** 

# DESCRIPTION

Table for indoor and outdoor use. Powder coated anodized aluminium frame and oven-drying  $40 \times 40$  mm and 1,50 mm thick. Table top of 3 mm. thickness. Net weight 24 kg (52.91 lb).

# **CERTIFICATIONS**

UNE-EN 581-1





### **MEASUREMENTS**

W 80cm × L 80cm × H 74cm W 31.5in × L 31.5in × H 29.14in

# CHARACTERISTICS

Weight 26 Kg.

| STD   | Packaging dim. | Units Container | Units Container | Units Container | Units Trayler | Units Truck |
|-------|----------------|-----------------|-----------------|-----------------|---------------|-------------|
| units | (cm)           | 20'             | 40'             | HC              | 70m³          | 100m³       |
| 1X    | 82 × 82 × 15   | 200             | 440             | 440             |               |             |

# **COLOR**



### PEDESTAL COLOR



# SUSTAINABLE PRODUCTION - ENVIRONMENTAL COMMITMENT



**Resol** invests money and resources for research and search for more sustainable processes.



All **Resol** products are produced with a respons