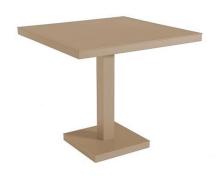

# TABLES BARCINO TABLETOP SAND

Designed by **Joan Gaspar** 

# DESCRIPTION

Table for indoor and outdoor use. Powder coated anodized aluminium frame and oven-drying  $40 \times 40$  mm and 1,50 mm thick. Table top of 3 mm. thickness. Net weight 24 kg (52.91 lb).