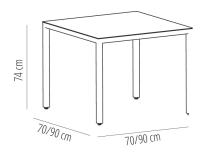

#### **MEASUREMENTS**

W 70cm × L 70cm × H 74cm W 27.56in × L 27.56in × H 29.14in