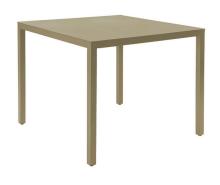

# TABLES BARCINO TABLETOP SAND

Designed by Joan Gaspar

#### **DESCRIPTION**

Table for indoor and outdoor use. Powder coated anodized aluminium frame and oven-drying  $40 \times 40$  mm and 1,50 mm thick. Table top of 3 mm. thickness. Net weight 24 kg (52.91 lb).