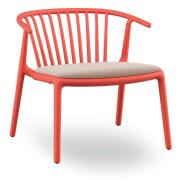

# UPHOLSTERED WOODY LOUNGE ARMCHAIR RED

Designed by Josep Lluscà

#### DESCRIPTION

Armchair with monoblock design. Injected polypropylene and fiberglass. Upholstered seat. UV protection. Stackable. Suitable for indoor and outdoor use.

Reso

### STRUCTURE COLOR

**Red** Pantone 485C