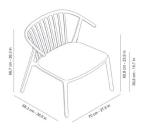

Ref. 86906 - EAN 8411344869062

# UPHOLSTERED WOODY LOUNGE ARMCHAIR RED

Designed by Josep Lluscà

#### DESCRIPTION

Armchair with monoblock design. Injected polypropylene and fiberglass. Upholstered seat. UV protection. Stackable. Suitable for indoor and outdoor use.



Reso



## MEASUREMENTS

W 70cm × L 68,2cm × H 66,5cm W 27.56in × L 26.86in × H 26.19in

## CHARACTERISTICS

Weight 7.5 Stackable

| STD   | Packaging dim. | Units Container | Units Container | Units Container | Units Trayler | Units Truck |
|-------|----------------|-----------------|-----------------|-----------------|---------------|-------------|
| units | (cm)           | 20'             | 40'             | HC              | 70m³          | 100m³       |
| 2X    | 75 × 77 × 75   | 126             | 288             | 288             | 324           | 378         |

### STRUCTURE COLOR

**Red** Pantone 485C

## UPHOLSTERED