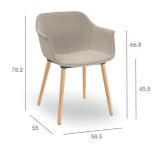

## MEASUREMENTS

W 58,5cm × L 55cm × H 78,2cm × Hs 45,5cm × Ha 66,8cm W 23.04in × L 21.66in × H 30.79in × Hs 17.92in × Ha 26.3in