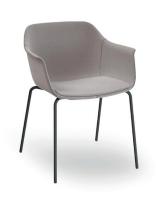

# SHAPE ARMCHAIR 4 LEGS FULLY UPHOLSTERED ERA GENERATION CSE02

Designed by Josep Lluscà

## **DESCRIPTION**

Fully upholstered armchair. Housing injected in polypropylene with fiberglass. Leg structure in painted steel.