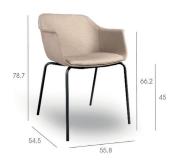

## **MEASUREMENTS**

W 55,8cm × L 54,5cm × H 78,7cm × Hs 45cm × Ha 66,2cm W 21,97in × L 21,46in × H 30,99in × Hs 17,72in × Ha 26,07in