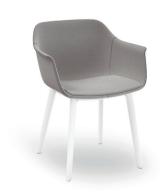

# SHAPE CLICK FULLY UPHOLSTERED ERA GENERATION CSE02

Designed by Josep Lluscà

### **DESCRIPTION**

Fully upholstered armchair. Seat and structure injected in polypropylene and fiberglass.

## SHELL COLOR

Era Generation CSE02