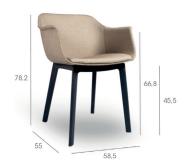

## **MEASUREMENTS**

W 58,5cm  $\times$  L 55cm  $\times$  H 78,2cm  $\times$  Hs 45,5cm  $\times$  Ha 66,8cm W 23.04in  $\times$  L 21.66in  $\times$  H 30.79in  $\times$  Hs 17.92in  $\times$  Ha 26.3in