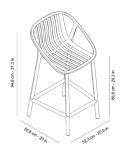

#### MEASUREMENTS

W 52,2cm × L 51,4cm × H 94,8cm × Hs 65,5cm W 20.56in × L 20.24in × H 37.33in × Hs 25.79in