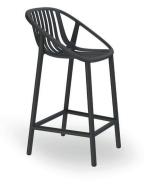

## MEDIUM STOOL BINI DARK GREY

Designed by **Joan Gaspar** 

#### DESCRIPTION

Stool for indoor and outdoor use. Made of polypropylene with fiberglass. UV protection.

#### STRUCTURE COLOR

Dark Grey Pantone 425c RAL 7024