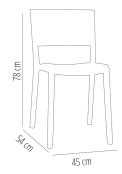

#### MEASUREMENTS

W 45cm × L 54cm × H 78cm × Hs 45cm W 17.72in × L 21.26in × H 30.7lin × Hs 17.72in