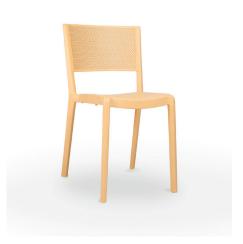

# SPOT CHAIR GREEN EDITION YELLOW FIRE

Designed by Josep Lluscà

#### DESCRIPTION

Chair for indoor and outdoor use. Injected in fiber glass with PP 100% recycled using gas assisted injection moulding technology. UV Protection.Net weight 3,4 kg (7.54 lb).

### STRUCTURE COLOR

Yellow Fire NSC S-1020-Y30R