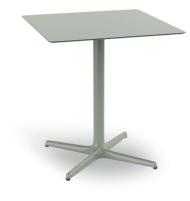

# TABLES TOLEDO PEDESTAL BASE TABLETOP GREENISH GREY

Designed by Jorge Pensi

## DESCRIPTION

Table for indoor and outdoor use. Painted aluminium structure with an HPL table top of the same colour. Weight: 10kg (22.04 lbs)

### MEASUREMENTS

W 70cm × L 70cm × H 74cm W 27.56in × L 27.56in × H 29.14in

#### COLOR

**Greenish Grey** Pantone 7538C RAL 7033