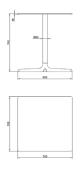

Ref. 05920 - EAN 8411344059203

# TABLES TOLEDO PEDESTAL BASE TABLETOP GREENISH GREY

Designed by Jorge Pensi

## DESCRIPTION

Table for indoor and outdoor use. Painted aluminium structure with an HPL table top of the same colour. Weight: 10kg (22.04 lbs)





### MEASUREMENTS

W 70cm × L 70cm × H 74cm W 27.56in × L 27.56in × H 29.14in

## CHARACTERISTICS

Weight 11.36 Stackable

| STD   | Packaging dim. | Units Container | Units Container | Units Container | Units Trayler | Units Truck |
|-------|----------------|-----------------|-----------------|-----------------|---------------|-------------|
| units | (cm)           | 20'             | 40'             | HC              | 70m³          | 100m³       |
| ٦X    | 71 × 74 × 20   | 154             | 350             | 350             | 462           | 504         |

#### COLOR



**Greenish Grey** Pantone 7538C RAL 7033

#### PEDESTAL COLOR



**TUBE FINISH** 

Satin