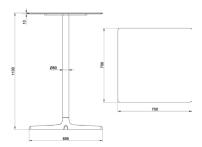

#### **MEASUREMENTS**

W 70cm × L 70cm × H 110cm W 27.56in × L 27.56in × H 43.31in

| CHA | ΔRΔ | CTF             | RIS  | TICS |
|-----|-----|-----------------|------|------|
| CIT | ハハ  | $\sim$ 1 $\sim$ | 1110 | 1100 |