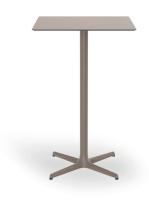

# TABLES TOLEDO PEDESTAL BASE TABLETOP CHOCOLATE

Designed by Jorge Pensi

#### **DESCRIPTION**

Table for indoor and outdoor use. Painted aluminum structure and HPL top in the same colour.

#### **COLOR**

Chocolate
Pantone Warm Gray 11C
RAL 7006

#### PEDESTAL COLOR

Chocolate Pantone Warm Gray 11C RAL 7006