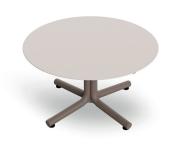

# TABLES BINI TABLETOP WHITE

Designed by Joan Gaspar

### **DESCRIPTION**

Bini Lounge table for indoor and outdoor use. Version with HPL top and base made of polypropylene with fiberglass and UV protection.

### **MEASUREMENTS**

H 43,5cm × Ø 70cm H 17.13in × Ø 27.56in