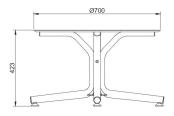

Ref. 06076 - EAN 8411344060766

# TABLES BINI TABLETOP WHITE

Designed by Joan Gaspar

### **DESCRIPTION**

Bini Lounge table for indoor and outdoor use. Version with HPL top and base made of polypropylene with fiberglass and UV protection.





### **MEASUREMENTS**

H 43,5cm × Ø 70cm H 17.13in × Ø 27.56in

# CHARACTERISTICS

Weight 8,34 Kg.

| STD   | Packaging dim. | Units Container | Units Container | Units Container | Units Trayler | Units Truck |
|-------|----------------|-----------------|-----------------|-----------------|---------------|-------------|
| units | (cm)           | 20'             | 40'             | HC              | 70m³          | 100m³       |
| 1X    | 73 × 71 × 12   | 450             | 912             | 1056            | 1254          |             |

## **COLOR**



### PEDESTAL COLOR



## SUSTAINABLE PRODUCTION - ENVIRONMENTAL COMMITMENT



**Resol** invests money and resources for research and search for more sustainable processes.



All **Resol** products are produced with a responsible use of w