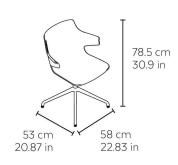

## **MEASUREMENTS**

W 58,5cm  $\times$  L 53cm  $\times$  H 78,5cm  $\times$  Hs 43,5cm  $\times$  Ha 65cm W 23.04in  $\times$  L 20.87in  $\times$  H 30.91in  $\times$  Hs 17.13in  $\times$  Ha 25.6in