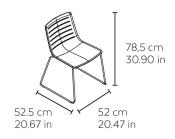

#### **MEASUREMENTS**

W 54cm × L 52cm × H 79cm × Hs 43cm W 21.26in × L 20.48in × H 31.11in × Hs 16.93in