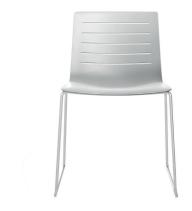

# SKIN SLED CHAIR WHITE

Designed by Josep Lluscà

#### **DESCRIPTION**

Designed to provide maximum comfort, the SKIN collection has a wide variety of frames and upholstery to better adapt the design to the setting. Our range of chairs, benches and stools enables this design to fit into any setting in your office.

Sled-base chair for indoor use. Seat injected with fiberglass and PP. Structure made of steel with chrome or white finishing. Stackable. Net weight 6,31 kg (13.91 lb).