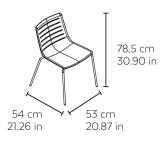

## MEASUREMENTS

W 51,7cm × L 54,4cm × H 77,7cm × Hs 43cm W 20.36in × L 21.42in × H 30.6in × Hs 16.93in

#### SEAT COLOR

W width L lenght H height Hs seat height Ha Arm height Ø Diameter