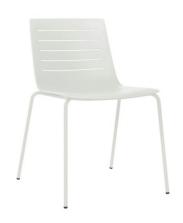

Ref. 03427 - EAN 8411344034279

SKIN CHAIR WHITE

Designed by Josep Lluscà

Four legs chair for indoor use. Seat injected with fiberglass and PP. Structure made of steel with white or black finishing. Stackable. Optional: phenolic side table. Net weight 4,91 kg (10.82 lb).