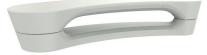

# **BOOMERANG BENCH WHITE**

Designed by Vicente Soto

### DESCRIPTION

Roto-moulded polyethylene base. Fireproof option available on request. Indoor and outdoor use.

### STRUCTURE COLOR

White RAL 9016