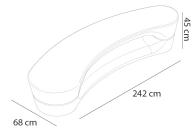

At **Resol**, all waste is

managed in a sustai-

nable and responsible

way.

Ref. 40248.POLIET.IX.BL - EAN 8411344952900

# **BOOMERANG BENCH WHITE**

Designed by Vicente Soto

### DESCRIPTION

Roto-moulded polyethylene base. Fireproof option available on request. Indoor and outdoor use.

#### AWARDS



CERTIFICATIONS

CAIDIMA



CHARACTERISTICS

Weight 40 Kg.



Awards at Neo- USA Con Chicago UNE-EN 16139, UNE-EN 581-1

## MEASUREMENTS



W 84cm × L 242cm × H 45cm W 33.08in × L 95.28in × H 17.72in

#### Units Trayler 70m³ Units Truck Units Container Packaging dim. (cm) Units Container STD Units Container units 40 HC 100m<sup>3</sup> ٦X 0.9 × 2.5 × 0.5 8 16 16 20 0

### STRUCTURE COLOR



White RAL 9016

### ACCESSORIES

Rotomolding benches anchoring kit