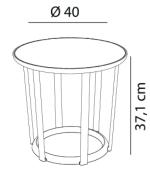

Ref. 04914 - EAN 8411344049143

# RAFF TABLE TABLETOP BURDEAUX

Designed by Joan Gaspar

## DESCRIPTION

Table for indoor and outdoor use. Injected with fiberglass and PP. UV protection. Net weight 1,4 kg. (3.09 lb)





### MEASUREMENTS

W 40cm × L 40cm × H 37cm W 15.75in × L 15.75in × H 14.57in

# CHARACTERISTICS

Weight 1,5 Kg.

| STD   | Packaging dim. | Units Container | Units Container | Units Container | Units Trayler | Units Truck |
|-------|----------------|-----------------|-----------------|-----------------|---------------|-------------|
| units | (cm)           | 20'             | 40'             | HC              | 70m³          | 100m³       |
| 4X    | 41 × 41 × 50   | 1352            | 2800            | 3308            | 3400          | 4760        |



Burdeaux RAL 3004

#### SUSTAINABLE PRODUCTION - ENVIRONMENTAL COMMITMENT Dangerous chemicals are not used under any Resol invests money All **Resol** products are At **Resol**, all waste is produced with a res-ponsible use of water. mana