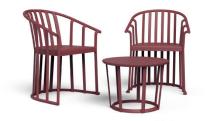

# RAFF TABLE TABLETOP BURDEAUX

Designed by Joan Gaspar

## DESCRIPTION

Table for indoor and outdoor use. Injected with fiberglass and PP. UV protection. Net weight 1,4 kg. (3.09 lb)

Burdeaux RAL 3004