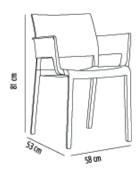

## **MEASUREMENTS**

W 58cm  $\times$  L 54cm  $\times$  H 80cm  $\times$  Hs 47,5cm  $\times$  Ha 67,7cm W 22.84in × L 21.26in × H 31.5in × Hs 18.7lin × Ha 26.66in