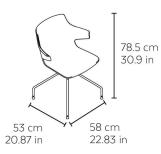

## MEASUREMENTS

W 58,5cm × L 53cm × H 78,5cm × Hs 43,5cm × Ha 65cm W 23.04in × L 20.87in × H 30.91in × Hs 17.13in × Ha 25.6in