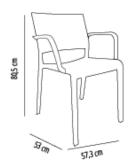

#### **MEASUREMENTS**

W 52,3cm  $\times$  L 52cm  $\times$  H 80,5cm  $\times$  Hs 46,1cm  $\times$  Ha 67cm W 20.6in  $\times$  L 20.48in  $\times$  H 31.7in  $\times$  Hs 18.15in  $\times$  Ha 26.38in