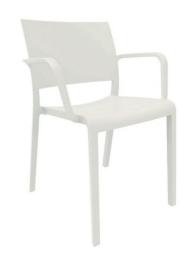

# NEW FIONA ARMCHAIR WHITE

Designed by Josep Lluscà

#### **DESCRIPTION**

Armchair for indoor and outdoor use. Seat and back injected with fiberglass and PP. Stackable. UV protection. Net weight 4,52 kg (9.96 lb).